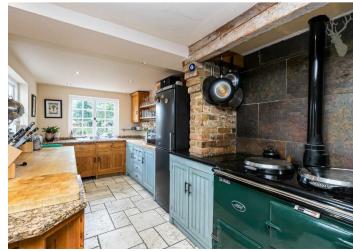

# Freehold

- Country Cottage
- Well Presented Throughout

Two Receptions

- Three Bedrooms
- Off Street Parking
- 108' Rear Garden

Accommodation consists of a large fully fitted kitchen/dining area, spacious lounge with doors leading on to the stunning rear garden and a snug with log burner perfect for those winter evenings.