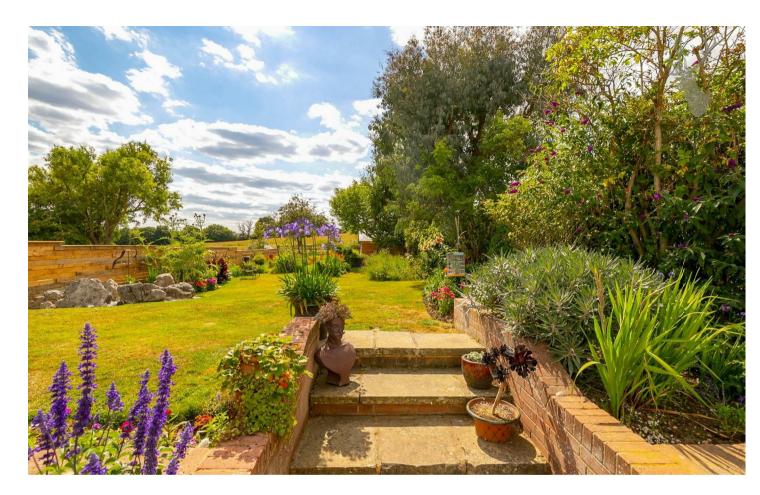

# Freehold

- Country Cottage
- Well Presented Throughout

Two Receptions

- Three Bedrooms
- Off Street Parking
- 108' Rear Garden

Accommodation consists of a large fully fitted kitchen/dining area, spacious lounge with doors leading on to the stunning rear garden and a snug with log burner perfect for those winter evenings.

The first floor offers three bedrooms, a family bathroom with roll top bath and separate shower.

Externally, the property boasts off street parking for three vehicles, side access and a mature South-West facing garden.