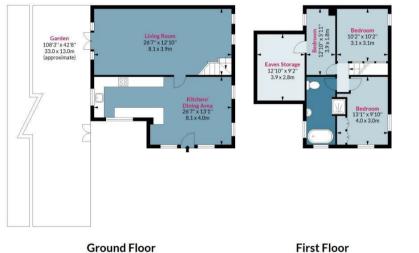

#### Hoe Lane, RM4

Approx. Gross Internal Area(Including Eaves Storage) 1171 Sq Ft - 108.79 Sq M Approx. Gross Internal Area(Excluding Eaves Storage) 1053 Sq Ft - 97.83 Sq M

## BUTLER 🔀 STAG

 $\phi$ 

Floor Area 640 Sq Ft - 59.46 Sq M

**First Floor** Floor Area 413 Sq Ft - 38.37 Sq M

#### Floor plan is for illustrative purposes only and is not to scale. Every attempt has been made to ensure the accuracy of the floor plan shown, however all measurements, fixtures, fittings and data shown are an approximate interpretation for illustrative purposes only. [paplus.com]