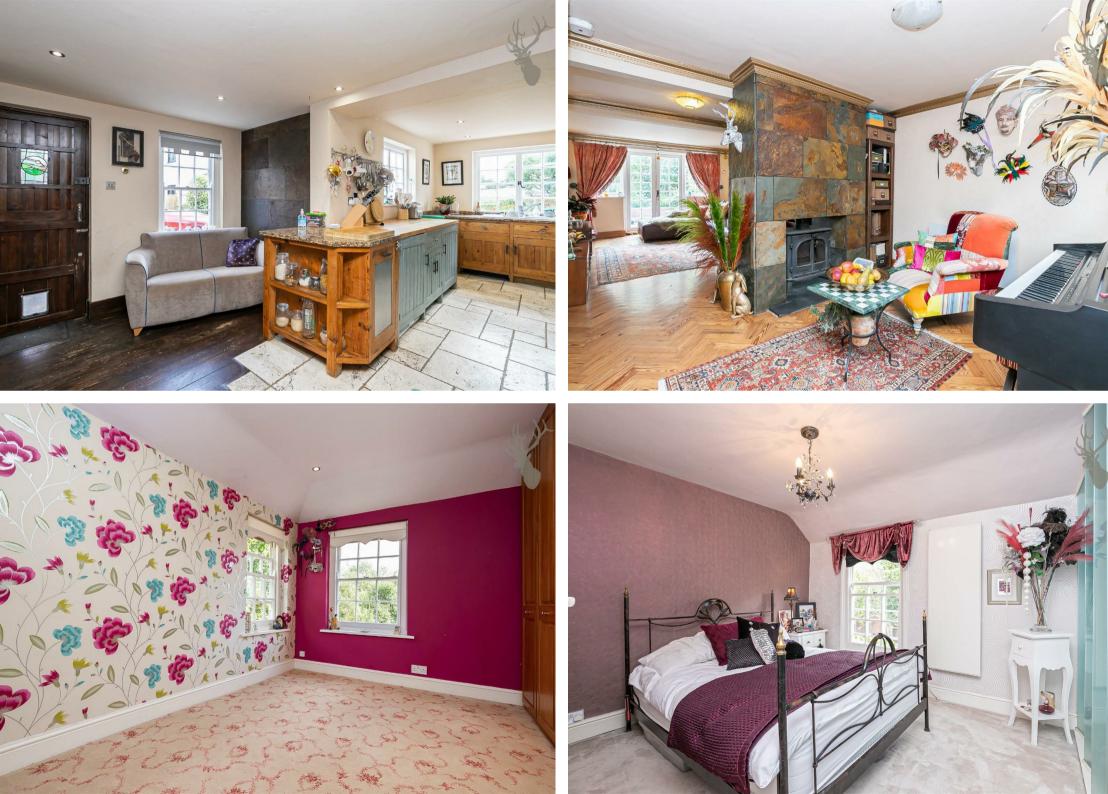

## Guide Price £625,000 -£650,000

A simply stunning cottage situated in a delightful rural setting with far reaching views located in the picturesque settings of Lambourne End.

# Freehold

- Country Cottage
- Well Presented Throughout

Two Receptions

- Three Bedrooms
- Off Street Parking
- 108' Rear Garden

Accommodation consists of a large fully fitted kitchen/dining area, spacious lounge with doors leading on to the stunning rear garden and a snug with log burner perfect for those winter evenings.

The first floor offers three bedrooms, a family bathroom with roll top bath and separate shower.

Externally, the property boasts off street parking for three vehicles, side access and a mature South-West facing garden.